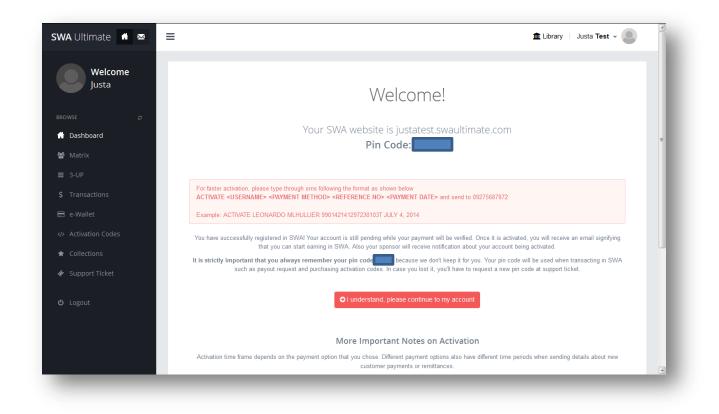

Please also take note of the instructions on how you can speed up the activation of your SWA Account. You'll know if your account has been activated if you visit your SWA Ultimate Website and click on the "Register" Link.

# Here's a screenshot of a successfully registered (but not yet activated) SWA account:

Please take the time to read the info regarding Activation.

Next, click on the "I understand, please continue to my account" button.