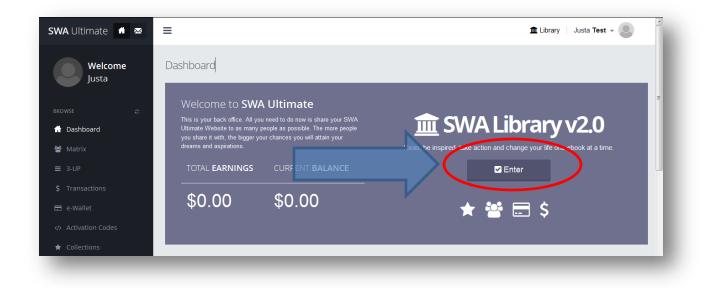

You'll see this Dashboard screen inside your SWA back office.

To enter the SWA Library, click on the Enter button (please see the following screenshot):

You will see that your account is "Pending Activation" – Please give the SWA Admin 2 to 3 banking days to verify your payment and activate your account. Kindly coordinate with your SWA Sponsor/Referror regarding this.