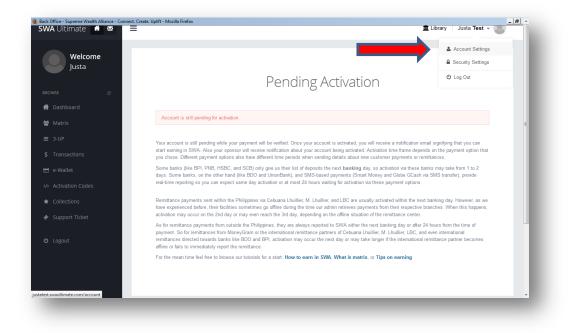

You'll see this Dashboard screen inside your SWA back office.

To enter the SWA Library, click on the Enter button (please see the following screenshot):

You will see that your account is "Pending Activation" – Please give the SWA Admin 2 to 3 banking days to verify your payment and activate your account. Kindly coordinate with your SWA Sponsor/Referror regarding this.

In the meantime, click on your Name on the upper righthand corner, then click on "Account Settings" (see screenshot below):

http://www.viloria.net/swa-pinoy | This guide is Copyright © 2014 by Manny M. Viloria How To Join SWA Ultimate